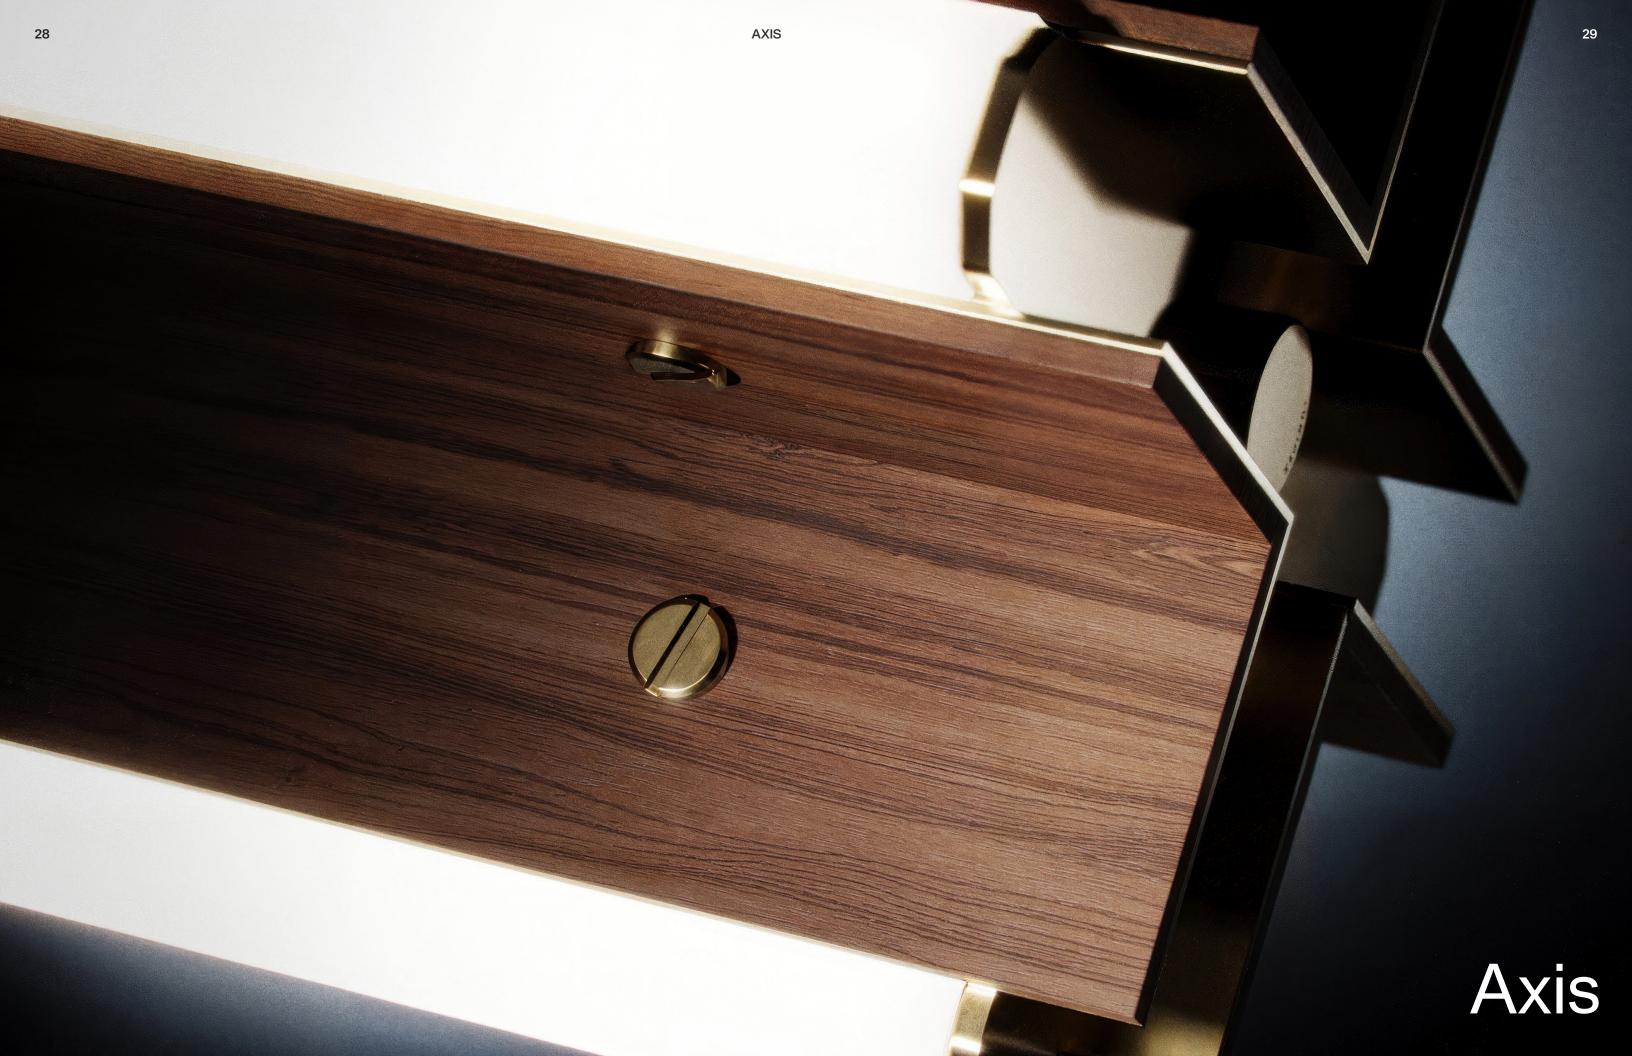

### HBF × Juniper

Collaboration meets materiality with the Firma Table, showcased at ICFF by Juniper in collaboration with HBF. Designed by Travis Clifton and lighting by Peter Bristol, this innovative table draws inspiration from the Latin term "terra firma," signifying "solid ground."