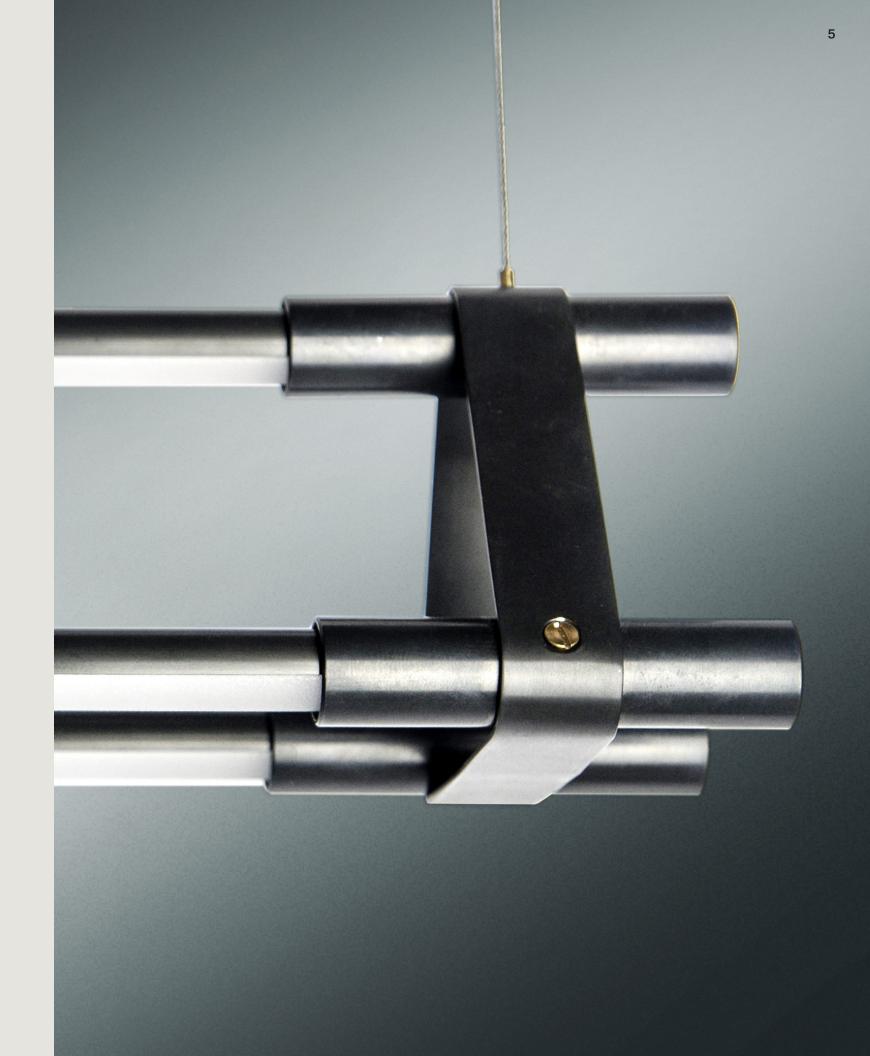

### Thin

If Multiverse is the Hero, THIN is the icon. Developed in 2013, the THIN system still remains one of the finest examples of modern architectural lighting. Its innovative magnetic connectors and its pioneering approach to modular linear systems has now become an industry requirement. Yet, the ever-evolving THIN system still stands as the finest example of material and technological acheivement in the industry.

Designed with Peter Bristol

24 THIN SYSTEM 25